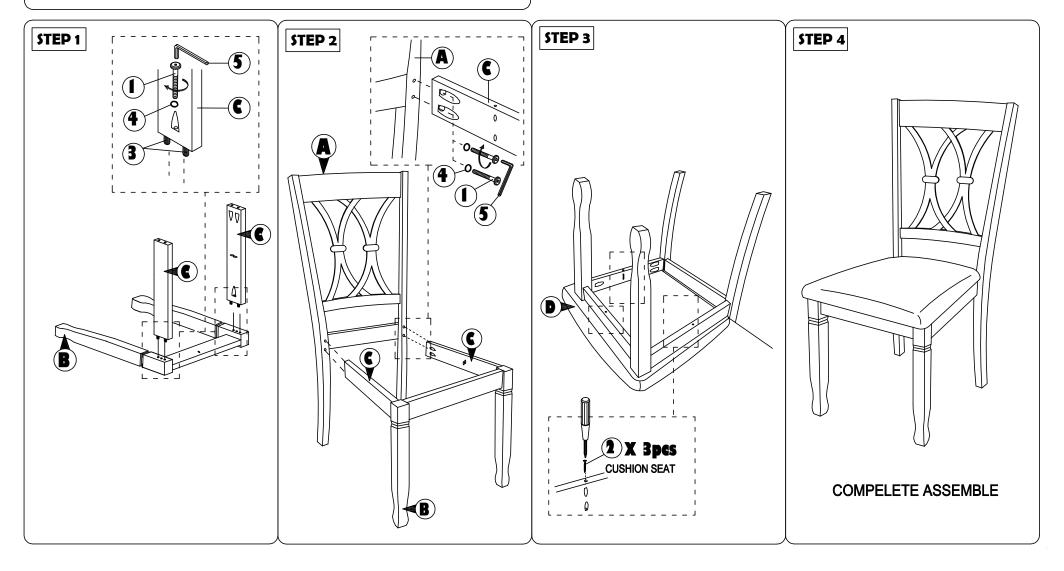

## **ASSEMBLY INSTRUCTION**

Read this instruction carefully. Remove all wrapping material, staples and straps from the carton. See hardware and furniture part list

For guidance. Be sure you have all wooden furniture parts on a clean and flat soft surface, such as a carpet or rug, to prevent from being scratched.Follow the figure to start assembling.

## CAUTION :

- 1. Do not FULLY TIGHTEN the nut or screw untill all is ready to assemble.
- 2. Do not OVER TIGHTEN the nut or screw to avoid causing damages to the thread.
- 3. Keep all hardware part out reach of children.

| NO | PART LIST    | QTY   | NO | DESRIPTION           |          | QTY   |
|----|--------------|-------|----|----------------------|----------|-------|
| Α  | BACK REST    | 1 PC  | 1  | JCBC SCREW M6 X 50MM |          | 6 PCS |
| В  | FRONT LEG    | 1 PC  | 2  |                      | ,        | 4 PCS |
| С  | SIDE RAIL    | 2 PCS | 3  |                      |          | 4 PCS |
| D  | CUSHION SEAT | 1 PC  | 4  | SPRNG WASHER         | <u> </u> | 6 PCS |
|    |              |       | 5  | M4 ALLEN KEY         | <u> </u> | 1 PC  |